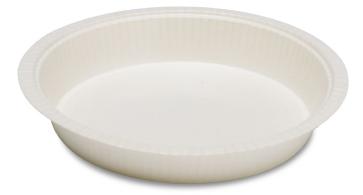

## «SOLARA SB, high speed disposable paper items production line »

- Thermoforming press SOLARA SB is designed for the production of disposable paperboard items such as plates, trays, bowls and containers.
- Thermoforming press SOLARA SB works from cardboard reels integrating functions of unwinding, scoring and punching, forming, stacking, counting and piling up.
- The design of the thermoforming press SOLARA SB makes easy its use and its maintenance.
- The strong forming force exerted by the press, combined with long time pressure, guarantee high quality thermoforming.