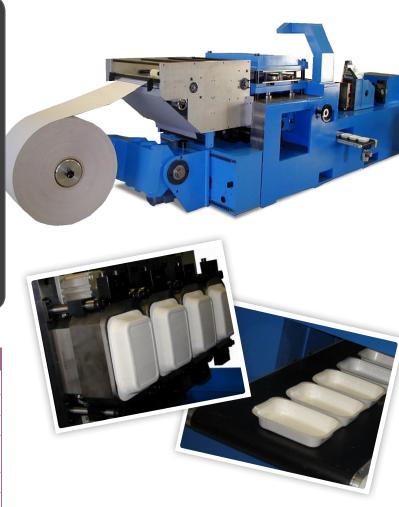

## «SOLARA SB, high speed disposable paper items production line »

- Thermoforming press SOLARA SB is designed for the production of disposable paperboard items such as plates, trays, bowls and containers.
- Thermoforming press SOLARA SB works from cardboard reels integrating functions of unwinding, scoring and punching, forming, stacking, counting and piling up.
- The design of the thermoforming press SOLARA SB makes easy its use and its maintenance.
- The strong forming force exerted by the press, combined with long time pressure, guarantee high quality thermoforming.