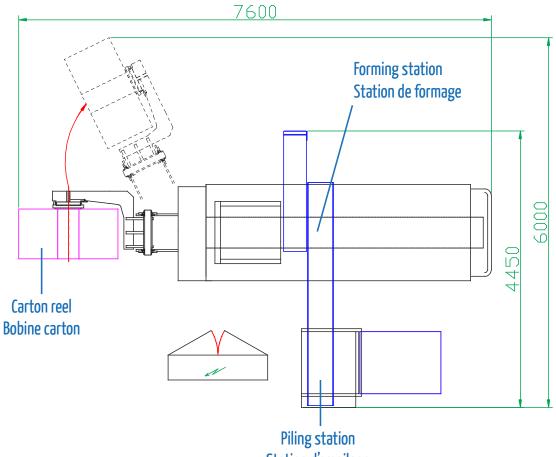

## **SOLARA SB** THERMOFORMING PRESS

up to 160 paper items /min

Station d'empilage

Indicative and non contractual layout.

Rue Roger Thirode - 39800 POLIGNY - France Tél. : +33 (0)3 84 37 24 12 - Fax : +33 (0)3 84 37 05 57 - gma@gma-france.com