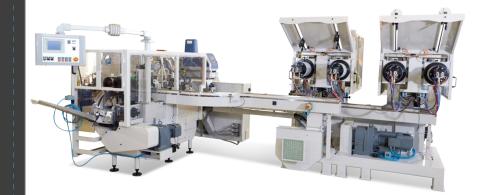

## **CHEESE BOXES PRODUCTION LINE**

100 boxes / min

Made in **FRANCE** 

« QUATRO-NORIA manufacturing line, high speed production line for round processed cheese boxes »

- QUATRO-NORIA production line is dedicated to the manufacturing of round drawn cardboard boxes for spreadable cheese triangles.
- Deep drawing machine QUATRO works with four punching heads for the making of lids and bottoms.
- Assembling machine NORIA makes two operations:
  - → positioning and gluing of collars
  - → closing of boxes (lid positioning)
- Connexion between QUATRO and NORIA is made by two air conveyors. Closed boxes are stacked in outfeed loader.
- Capacity of QUATRO-NORIA : up to 100 boxes / min