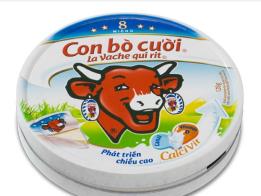

## **CHEESE BOXES PRODUCTION LINE**

100 boxes / min

Made in **FRANCE** 

« QUATRO-NORIA manufacturing line, high speed production line for round processed cheese boxes »

- QUATRO-NORIA production line is dedicated to the manufacturing of round drawn cardboard boxes for spreadable cheese triangles.
- Deep drawing machine QUATRO works with four punching heads for the making of lids and bottoms.
- Assembling machine NORIA makes two operations:
  - → positioning and gluing of collars
  - → closing of boxes (lid positioning)
- Connexion between QUATRO and NORIA is made by two air conveyors. Closed boxes are stacked in outfeed loader.
- Capacity of QUATRO-NORIA : up to 100 boxes / min