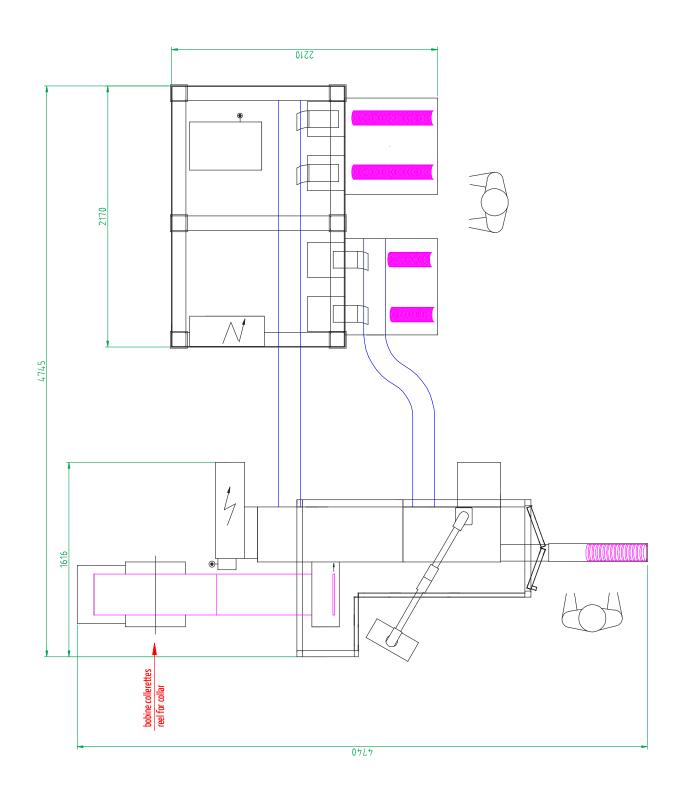

## **CHEESE BOXES PRODUCTION LINE**

100 boxes / min

Made in **FRANCE** 

Indicative and non contractual layout.