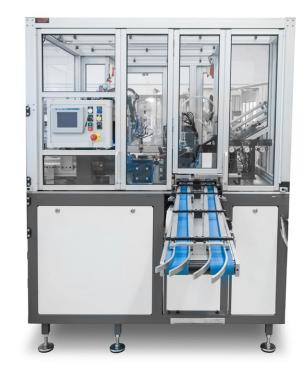

## **MSE – CC** BOXING MACHINE FOR SQUARE PROCESSED CHEESE PORTIONS

Up to 25 trays / min

Made in **FRANCE** 

- MSE-CC unit is dedicated to the grouping, stratification and boxing of square processed cheese portions, coming from dosing-wrapping machine.
- MSE-CC capacity is up to 25 trays / min 240 portions / min -
- Boxing configuration is adjustable : from 4 to 60 portions / tray
- MSE-CC has following main functions :
  - $\rightarrow~$  Grouping and stratification of portions
  - $\rightarrow$  Insertion of cardboard divider between layers
  - → Filling empty trays with portions
- Options supplied by GMA
  - → Infeed conveyor for connexion with dosing-wrapping machine
  - $\rightarrow~$  Tray erecting machine (locked trays or 4 corner glued trays) with full set of conveyor
  - $\rightarrow$  End-load cartoner or wrap around sleeving machines for closing tray

« MSE-CC, high performance and reliable boxing machine, designed for packing of square processed cheese portions. »

| TECHNICAL SPECIFICATIONS                        |                                                 |
|-------------------------------------------------|-------------------------------------------------|
|                                                 | MSE - CC                                        |
| Speed (tray /min)                               | Up to 25 (240 portions / min)                   |
| Portion configuration<br>(row x column x layer) | 2x2x1;2x3x1;2x4x1;2x5x1;2x6x1;3x4x1;3x4x2;3x5x4 |
| Electrical consumption                          | 11 kW – 400V Tri + Earth – 50Hz                 |
| Pneumatic consumption                           | 670 NI/min (7 m³/h at 6 bars)                   |
| Vacuum                                          | Integrated vacuum pump                          |