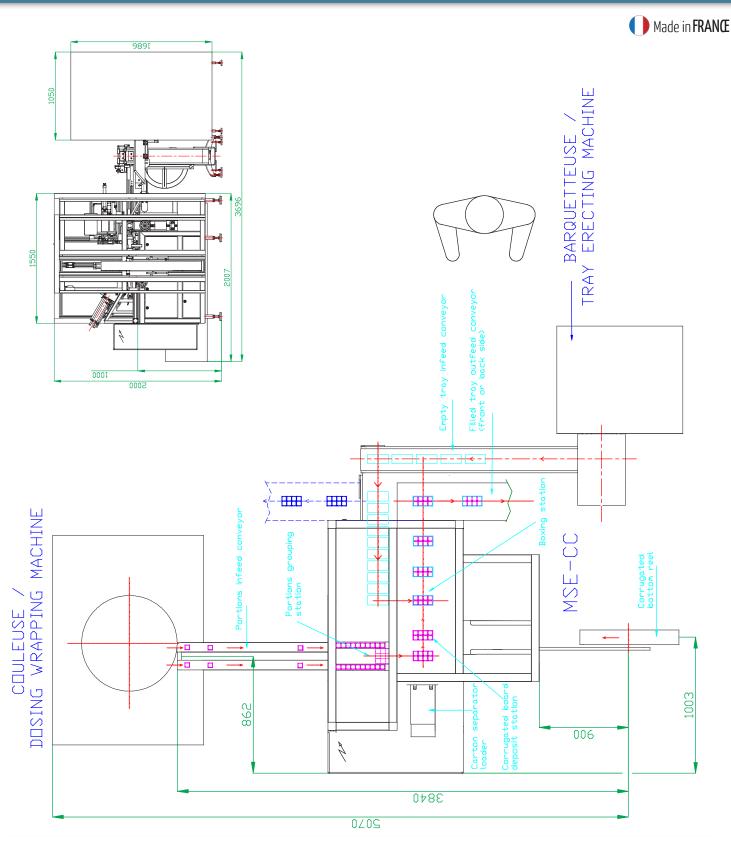

## MSE - CC BOXING MACHINE FOR SQUARE PROCESSED CHEESE PORTIONS

Up to 25 trays / min

Indicative and non contractual layout.

Rue Roger Thirode - 39800 POLIGNY - France Tél. : +33 (0)3 84 37 24 12 - Fax : +33 (0)3 84 37 05 57 - gma@gma-france.com