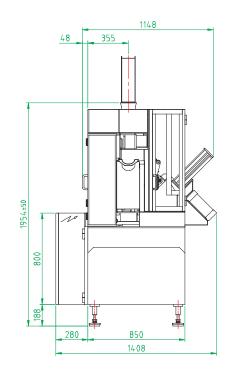

### BOXING MACHINE FOR PROCESSED CHEESE TRIANGLES

Up to 30 boxes / min

Made in **FRANCE** 

Indicative and non contractual layout.

MSA-AA