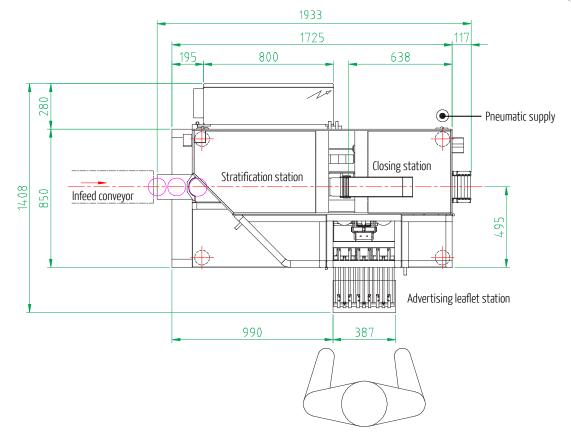

### **BOXING MACHINE FOR PROCESSED CHEESE TRIANGLES**

Up to 30 boxes / min

« MSE, high performance and reliable boxing machine, designed for round processed cheese boxes »

- MSE unit is dedicated to the stratification and boxing of triangular portions of processed cheese
- MSE capacity is up to 30 boxes / min, with adjustable layer from 1 to 4
- MSE has following main functions:
  - Conveying and opening of empty round boxes (lids separated from bottoms)
  - Stratification of portions layers
  - Insertion of cardboard divider between layers
  - Filling empty boxes with portions
  - Closing filled boxes

#### **OPTIONS**

- Advertising leaflet deposit station (up to 3 pcs)
- Boxes identification by stamp marking
- Label or portion missing detected by camera
- Automatic box feeding composed of empty box buffer and conveyor

### BOXING MACHINE FOR PROCESSED CHEESE TRIANGLES

Up to 30 boxes / min

Made in **FRANCE** 

Indicative and non contractual layout.

MSA-AA