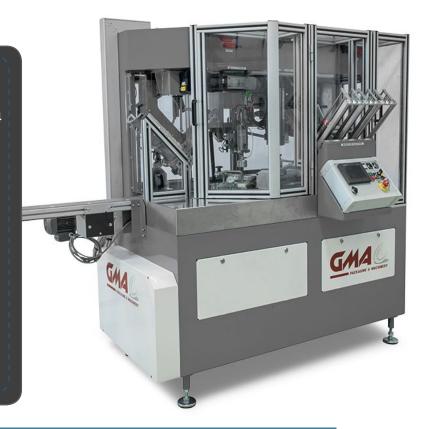

## MSE-AA / MSE-BB

### **BOXING MACHINE FOR PROCESSED CHEESE TRIANGLES**

Up to 30 boxes / min

« MSE, high performance and reliable boxing machine, designed for round processed cheese boxes »

- MSE unit is dedicated to the stratification and boxing of triangular portions of processed cheese
- MSE capacity is up to 30 boxes / min, with adjustable layer from 1 to 4
- MSE has following main functions:
  - Conveying and opening of empty round boxes (lids separated from bottoms)
  - Stratification of portions layers
  - Insertion of cardboard divider between layers
  - Filling empty boxes with portions
  - Closing filled boxes

# MSE-AA / MSE-BB

### BOXING MACHINE FOR PROCESSED CHEESE TRIANGLES

Up to 30 boxes / min

Made in **FRANCE** 

Indicative and non contractual layout.

MSA-AA