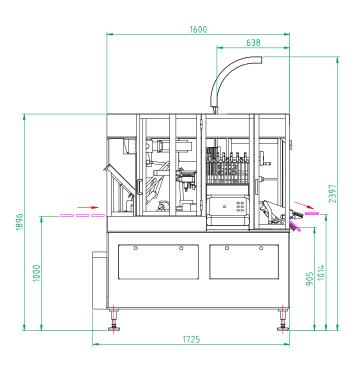

### BOXING MACHINE FOR PROCESSED CHEESE TRIANGLES

Up to 30 boxes / min

Made in **FRANCE** 

Indicative and non contractual layout.

MSA-AA