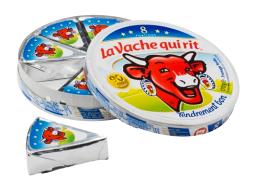

### **BOXING MACHINE FOR PROCESSED CHEESE TRIANGLES**

Up to 30 boxes / min

« MSE, high performance and reliable boxing machine, designed for round processed cheese boxes »

- MSE unit is dedicated to the stratification and boxing of triangular portions of processed cheese
- MSE capacity is up to 30 boxes / min, with adjustable layer from 1 to 4
- MSE has following main functions:
  - Conveying and opening of empty round boxes (lids separated from bottoms)
  - Stratification of portions layers
  - Insertion of cardboard divider between layers
  - Filling empty boxes with portions
  - Closing filled boxes

### BOXING MACHINE FOR PROCESSED CHEESE TRIANGLES

Up to 30 boxes / min

Made in **FRANCE** 

Indicative and non contractual layout.

MSA-AA