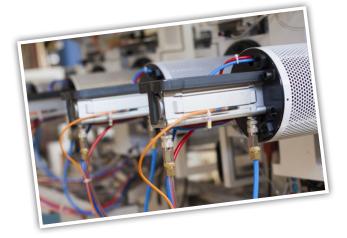

## « DUO–NORIA manufacturing line, high speed production line for round processed cheese boxes »

- DUO-NORIA production line is dedicated to the manufacturing of round drawn cardboard boxes for spreadable cheese triangles.
- Deep drawing machine DUO works with two punching heads for the making of lids and bottoms.
- Assembling machine NORIA makes two operations:
  - → positioning and gluing of collars
  - → closing of boxes (lid positioning)
- Connexion between DUO and NORIA is made by two air conveyors. Closed boxes are stacked in outfeed loader.
- Capacity of DUO-NORIA : up to 50 boxes / min

| TECHNICAL SPECIFICATIONS |                                                                                   |
|--------------------------|-----------------------------------------------------------------------------------|
| Dimensions of boxes      | Ø 111mm - adjustable height from 15 to 70 mm<br>(from 1 to 4 layers of triangles) |
| Required cardboard       | white or printed / from 350 to 450 gr/m²                                          |
| Weight                   | 5 tons                                                                            |
| Power consumption        | electricity : 20 kWh                                                              |
|                          | compressed air : 26 m³h at 6 bars                                                 |