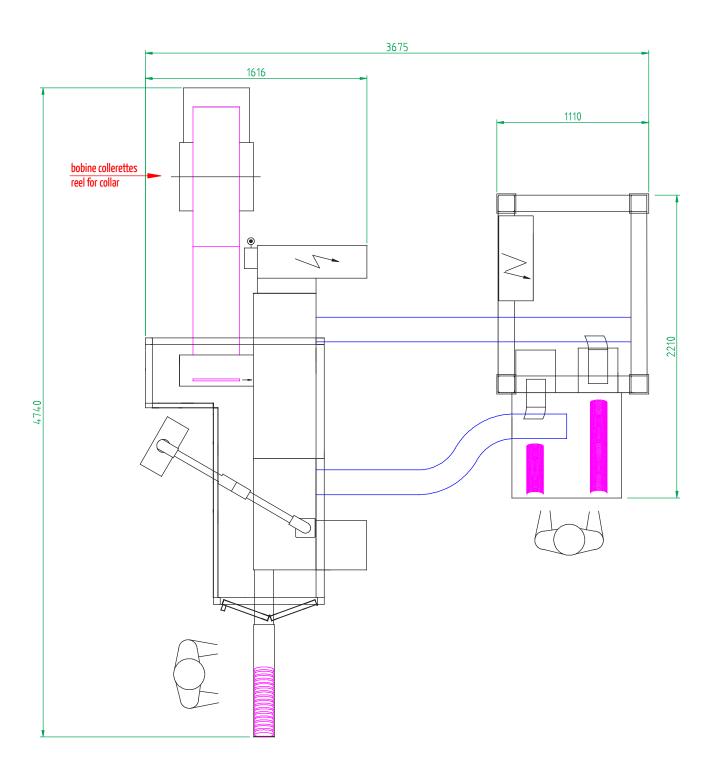

## **DUO-NORIA** CHEESE BOXES PRODUCTION LINE

50 boxes / min

Made in **FRANCE** 

Indicative and non contractual layout.